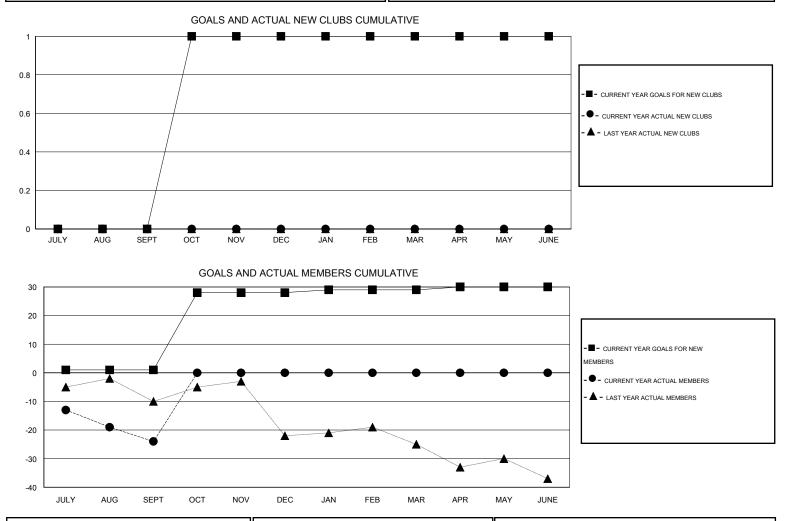

## LOCATION NEWFOUNDLAND-LABRADOR

 $\mathsf{GMT} \mathsf{\,CA} \ 2$ 

| Clubs         |                       |           |                  |                  | Members               |                    |                                     |                    |                  |
|---------------|-----------------------|-----------|------------------|------------------|-----------------------|--------------------|-------------------------------------|--------------------|------------------|
|               | RESULTS FOR 2016-2017 |           |                  |                  | RESULTS FOR 2016-2017 |                    |                                     |                    |                  |
| QUARTER       | NEW CLUB<br>GOAL      | NEW CLUBS | DROPPED<br>CLUBS | NET<br>GAIN/LOSS | QUARTER               | NEW MEMBER<br>GOAL | CHARTER AND<br>NEW MEMBERS<br>ADDED | DROPPED<br>MEMBERS | NET<br>GAIN/LOSS |
| JULY/AUG/SEPT | 0                     | 0         | 0                | 0                | JULY/AUG/SEPT         | 1                  | 14                                  | 38                 | -24              |
| OCT/NOV/DEC   | 1                     | 0         | 0                | 0                | OCT/NOV/DEC           | 27                 | 0                                   | 0                  | 0                |
| JAN/FEB/MAR   | 0                     | 0         | 0                | 0                | JAN/FEB/MAR           | 1                  | 0                                   | 0                  | 0                |
| APR/MAY/JUNE  | 0                     | 0         | 0                | 0                | APR/MAY/JUNE          | 1                  | 0                                   | 0                  | 0                |